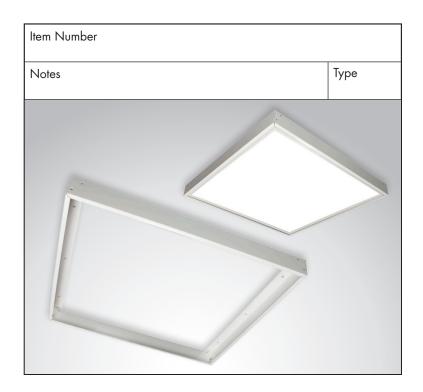

# LED Flat Panel Surface Mount Kits

### **Applications**

TCP's FPSK1, FPSK2 and FPSK4 surface mount kits are an accessory designed especially for TCP LED Flat Panels. These kits provide an aesthetically pleasing style and an ultra low-profile silhouette. Ideal for field installation on insulated or non-insulated sheet rock ceilings.

#### Construction

- Durable 18 gauge aluminum frame; 0.067" thick (1.7mm)
- Post-painted in white powder coat paint
- Easy-to-assemble for quick field installation
- Ultra low-profile design
- Can accommodate TCP LED Flat Panels with or without emergency back-up option
- Surface mount kits made in the USA