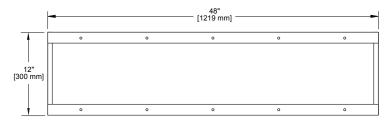

#### **FPSK1** - 1x4 Kit

2.13" — [54 mm] \_

> Length: 48" (1219mm) Width: 12" (300mm) Depth: 2.13" (54mm) Weight: 2.6 lbs. (1.18kg)