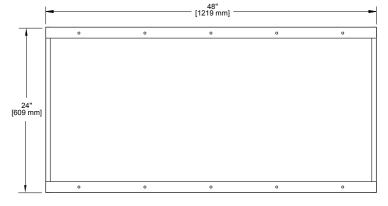

#### **FPSK4** – 2x4 Kit

[54 mm]\_

Length: 48" (1219mm) Width: 24" (609mm) Depth: 2.13" (54mm) Weight: 3.0 lbs. (1.36kg)