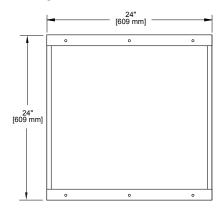

#### **FPSK2** – 2x2 Kit

2.13" [54 mm] \_

length: 24" (609mm) Width: 24" (609mm) Depth: 2.13" (54mm) Weight: 1.9 lbs. (0.86kg)