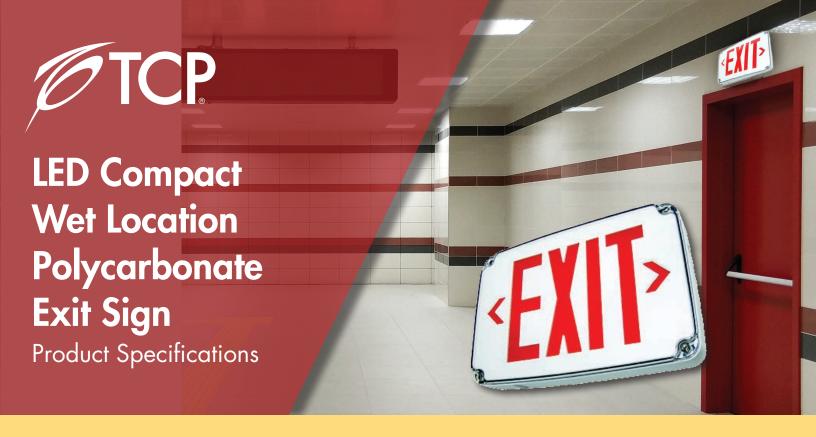

Take building safety to the next level with the versatile LED Compact Wet Location Polycarbonate Exit Sign from TCP.

## LED Compact Wet Location Polycarbonate Exit Sign

# Compact Wet Location Polycarbonate Exit Sign