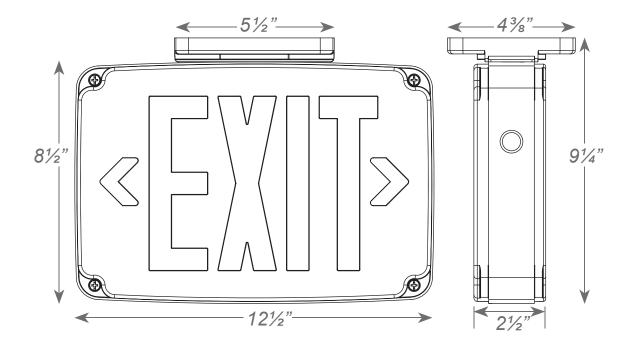

automatically connects the internal battery to LED board for minimum 90-minute emergency illumination

#### **Construction**

- High-impact resistant, UV-stabilized polycarbonate clear lens
- Corrosion-resistant enclosure with engineering grade silicone gasket

#### Installation

- Polycarbonate mounting canopy included for top or end mount
- Universal knockout pattern on backplate for wall mount

#### LED Compact Wet Location Polycarbonate Exit Sign

| Item # | Description                    | Light Color | Housing Color | Battery        |
|--------|--------------------------------|-------------|---------------|----------------|
| 23500  | Compact Wet Location Exit Sign | Red         | White         | Battery Backup |





# Compact Wet Location Polycarbonate Exit Sign

#### Dimensions











# TECHNOLOGY CAST IN A BEAUTIFUL LIGHT

For over 20 years, TCP has been designing, developing and delivering energy-efficient lighting into the market. Thanks to our cutting-edge technology and manufacturing expertise, we have shipped billions of high quality lighting products. With TCP, you can count on a lighting product that is designed to meet the needs of the market - that transforms your surroundings and envelopes you in warmth - lighting that generates beauty with every flip of the switch.

| Sales:   | Catalog Number: |
|----------|-----------------|
| Date:    | Туре:           |
| Model:   | Notes:          |
| Project: | TCD             |
| Rep:     | we know light." |

For more information on the quality and care TCP can deliver, call us at 800.324.1496 or visit tcpi.