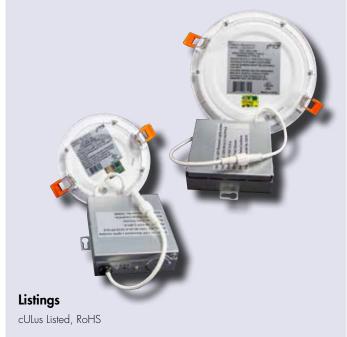

#### Construction

- External junction box for direct wire application
- Spring loaded tabs for easy installation

#### Electrical

- UL approved for damp locations
- Easily access wiring for quick installation
- 50,000 hours rated life