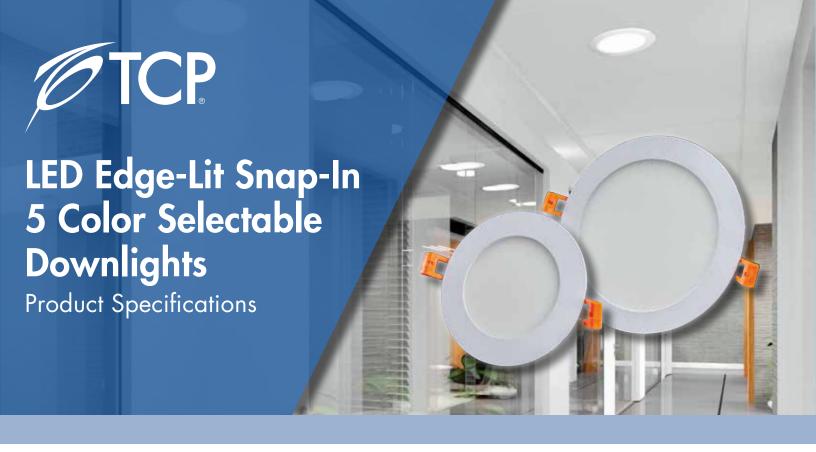

TCP's LED Edge-Lit Snap-In 5 Color Selectable Downlights are the perfect choice for remodeling or new construction projects. The slim, energy-efficient design is easy to install and offers a rated lifetime of 50,000 hours.

# LED Edge-Lit Snap-In 5 Color Selectable Downlights

#### **Applications**

Slim, low-profile design and easy snap-in installation makes these downlights ideal for 4" and 6" new construction applications.