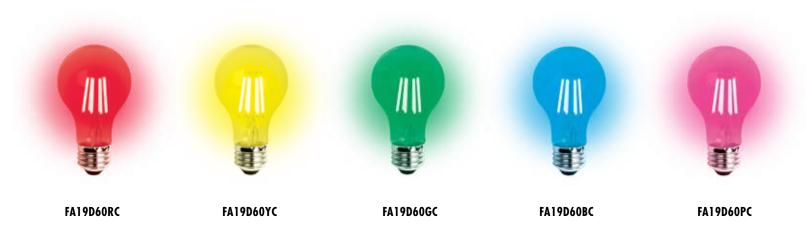

## Reasons to choose LED Color Filament A-Lamps from TCP

- Available in five colors: red, yellow, green, blue, and pink
- Smooth, uniform dimming down to 5%
- Unique filament LED configuration provides uniform color output
- All glass construction
- 15,000 hour rated life
- UL approved for damp and enclosed locations

# **Specifications**

| ITEM #                        | DESCRIPTION                           | SHAPE | WATTS | INCAND.<br>WATTS | COLOR  | MOL<br>(inches) | DIA<br>(inches) | BASE | WARRANTY |
|-------------------------------|---------------------------------------|-------|-------|------------------|--------|-----------------|-----------------|------|----------|
| A19 — Dimmable • 15,000 Hours |                                       |       |       |                  |        |                 |                 |      |          |
| FA19D60RC                     | 60W EQ LED GLASS A 19 DIMMABLE RED    | A19   | 8     | 60               | RED    | 4.213           | 2.36            | E26  | 3 YEARS  |
| FA19D60YC                     | 60W EQ LED GLASS A 19 DIMMABLE YELLOW | A19   | 8     | 60               | YELLOW | 4.213           | 2.36            | E26  | 3 YEARS  |
| FA19D60GC                     | 60W EQ LED GLASS A 19 DIMMABLE GREEN  | A19   | 8     | 60               | GREEN  | 4.213           | 2.36            | E26  | 3 YEARS  |
| FA19D60BC                     | 60W EQ LED GLASS A 19 DIMMABLE BLUE   | A19   | 8     | 60               | BLUE   | 4.213           | 2.36            | E26  | 3 YEARS  |
| FA19D60PC                     | 60W EQ LED GLASS A 19 DIMMABLE PINK   | A19   | 8     | 60               | PINK   | 4.213           | 2.36            | E26  | 3 YEARS  |