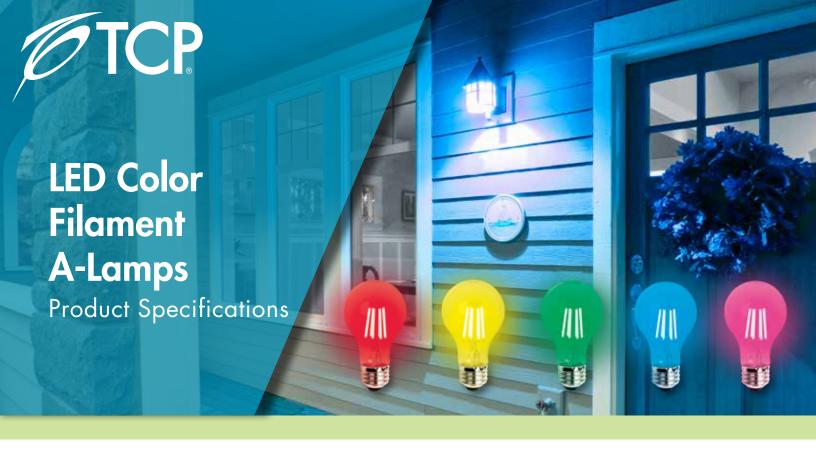

LED Color Filament A-Lamps combine the style and comfort of traditional lamps with the visual aesthetics of exposed filaments. They are perfect for creating atmosphere, making a statement, and celebrating special occasions and holidays.

## Reasons to choose LED Color Filament A-Lamps from TCP

- Available in five colors: red, yellow, green, blue, and pink
- Smooth, uniform dimming down to 5%
- Unique filament LED configuration provides uniform color output
- All glass construction
- 15,000 hour rated life
- UL approved for damp and enclosed locations

#### Ideal Applications

- Accent lighting
- Holidays and special events

- Decorative fixtures
- Porch and deck lighting