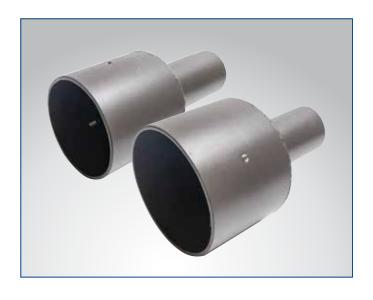

## **Description**

The pole reducer comes in two sizes: 4 inch and 5 inch. These allow incompatible pole diameters to be retrofitted, saving end users the time and money it would cost to otherwise replace the pole. A sturdy steel design ensures that any area light can be safely attached, upgrading the existing lighting system with ease.