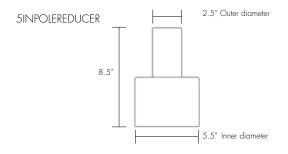

## **Description**

The pole reducer comes in two sizes: 4 inch and 5 inch. These allow incompatible pole diameters to be retrofitted, saving end users the time and money it would cost to otherwise replace the pole. A sturdy steel design ensures that any area light can be safely attached, upgrading the existing lighting system with ease.

#### Dimensions: