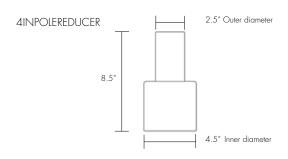

## **Description**

The pole reducer comes in two sizes: 4 inch and 5 inch. These allow incompatible pole diameters to be retrofitted, saving end users the time and money it would cost to otherwise replace the pole. A sturdy steel design ensures that any area light can be safely attached, upgrading the existing lighting system with ease.

#### Dimensions: