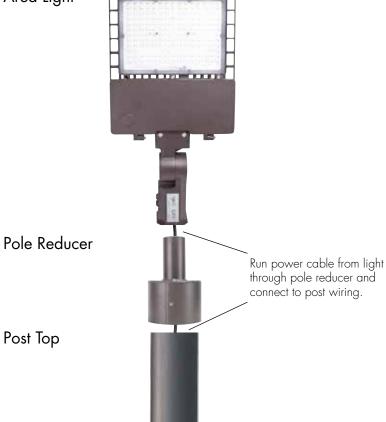

## **Description**

The pole reducer comes in two sizes: 4 inch and 5 inch. These allow incompatible pole diameters to be retrofitted, saving end users the time and money it would cost to otherwise replace the pole. A sturdy steel design ensures that any area light can be safely attached, upgrading the existing lighting system with ease.

## **TCP Product Application**

### Area Light





#### Dimensions:





#### 

# TECHNOLOGY CAST IN A BEAUTIFUL LIGHT

For over 20 years, TCP has been designing, developing and delivering energy-efficient lighting into the market. Thanks to our cutting-edge technology and manufacturing expertise, we have shipped billions of high quality lighting products. With TCP, you can count on a lighting product that is designed to meet the needs of the market - that transforms your surroundings and envelopes you in warmth - lighting that generates beauty with every flip of the switch.

| Sales:   | Catalog Number: |
|----------|-----------------|
| Date:    | Туре:           |
| Model:   | Notes:          |
| Project: | <b>OTCP</b>     |
| Rep:     | we know light.™ |