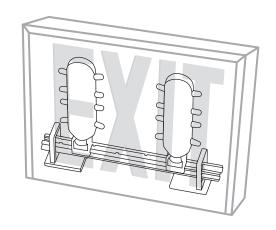

## LED PADDLE RETROFIT KITS

## Features & Benefits

- New, brighter LEDs
- Solid construction, made to retrofit into existing exit signs
- More compact design allows unit to fit into more applications
- Available with white, green or red LEDs
- Zero maintenance & easy installation
- Excellent energy efficiency!
- ETL Listed, conforms to UL924
- 20715, 20716, 20717 & 20718 CUL Listed.
- Innovative concave LED design directs light output where you need it the most in existing exit signs!
- Hardwire version is both 120V and 277 and comes complete with mounting bracket
- LED Lamp Dimensions 4.75" x 1.65" x 0.6"
- Life expectancy 10 years at full lumen output