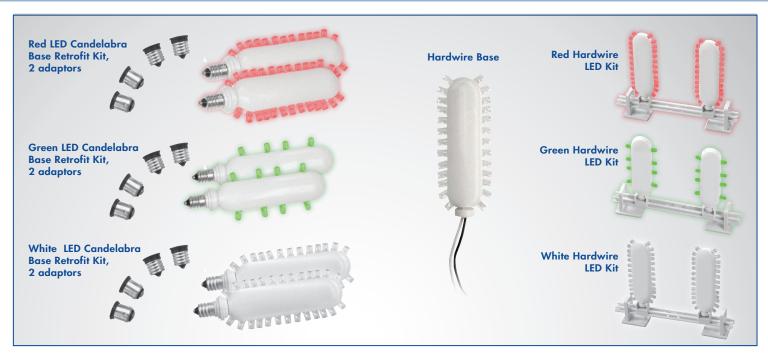

## LED PADDLE RETROFIT KITS

## Features & Benefits

- New, brighter LEDs
- Solid construction, made to retrofit into existing exit signs
- More compact design allows unit to fit into more applications
- Available with white, green or red LEDs
- Zero maintenance & easy installation
- Excellent energy efficiency!
- ETL Listed, conforms to UL924
- 20715, 20716, 20717 & 20718 CUL Listed.
- Innovative concave LED design directs light output where you need it the most in existing exit signs!
- Hardwire version is both 120V and 277 and comes complete with mounting bracket
- LED Lamp Dimensions 4.75" x 1.65" x 0.6"
- Life expectancy 10 years at full lumen output

| Ordering Information |                                                  |                 |                   |                   |                  |                   |
|----------------------|--------------------------------------------------|-----------------|-------------------|-------------------|------------------|-------------------|
| Item #               | DESCRIPTION                                      | MOL<br>(inches) | WIDTH<br>(inches) | DEPTH<br>(inches) | INPUT<br>VOLTAGE | WATTS PER<br>LAMP |
| 20715                | Red LED Candelabra Base Retrofit Kit, 2 Adapt.   | 4.75"           | 1.65"             | .60"              | 20V              | .2W               |
| 20716                | Red Hardwire LED Kit 120 / 277V                  | 5.63"           | 6.9"              | 1.0"              | 120 / 277V       | 1.2W              |
| 20717                | Green LED Candelabra Base Retrofit Kit, 2 Adapt. | 4.75"           | 1.65"             | .60"              | 120V             | 0.7W              |
| 20718                | Green Hardwire LED Kit 120 / 277V                | 5.63"           | 6.9"              | 1.0"              | 120 / 277V       | 0.7W              |
| 20719                | White LED Candelabra Base Retrofit Kit, 2 Adapt. | 4.70"           | 1.65"             | .60"              | 120V             | 1.7W              |
| 20721                | White Hardwire LED Kit 120 / 277V                | 4.75"           | 6.9"              | 1.0"              | 120 / 277V       | 1.8W              |