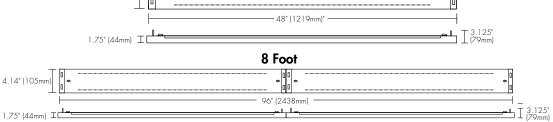

#### **Electrical**

- cULus damp location rated
- Sockets are pre-wired for Type B LED lamps

Double Ended

| •                                  |                                 |                      |                |                           |                     | ,        |
|------------------------------------|---------------------------------|----------------------|----------------|---------------------------|---------------------|----------|
| ITEM                               | DESCRIPTION                     | LAMP TYPE            | LAMP<br>LENGTH | # LAMPS<br>(NOT INCLUDED) | LUMINAIRE<br>LENGTH | Option:1 |
| LED T8-Ready General Purpose Strip |                                 |                      |                |                           |                     |          |
| GPS4VVA1LT8B1                      | 4FT 1L Single End T8 Bypass Rdy | Single End Type B T8 | 4FT            | 1                         | 4FT                 | LS 1     |
| GPS4VVA1LT8B2                      | 4FT 1L Double End T8 Bypass Rdy | Double End Type B T8 | 4FT            | 1                         | 4FT                 | LS 1     |
| GPS4WA2LT8B1                       | 4FT 2L Single End T8 Bypass Rdy | Single End Type B T8 | 4FT            | 2                         | 4FT                 | LS 1     |
| GPS4VVA2LT8B2                      | 4FT 2L Double End T8 Bypass Rdy | Double End Type B T8 | 4FT            | 2                         | 4FT                 | LS 1     |
| GPS8WA2LT8B1                       | 8FT 2L Single End T8 Bypass Rdy | Single End Type B T8 | 4FT            | 2                         | 8FT                 | LS 1     |
| GPS8WA2LT8B2                       | 8FT 2L Double End T8 Bypass Rdy | Double End Type B T8 | 4FT            | 2                         | 8FT                 | LS 1     |
| GPS8WA4LT8B1                       | 8FT 4L Single End T8 Bypass Rdy | Single End Type B T8 | 4FT            | 4                         | 8FT                 | LS 1     |
| GPS8WA4LT8B2                       | 8FT 4L Double End T8 Bypass Rdy | Double End Type B T8 | 4FT            | 4                         | 8FT                 | LS 1     |
| GPS8WA2L8T8B2                      | 8FT 2L Fa8 Socket DE Bypass Rdy | Double End Type B T8 | 8FT            | 2                         | 8FT                 | LS 1     |

4.14" (105mm)