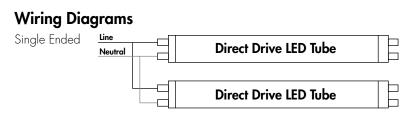

#### **Electrical**

- cULus damp location rated
- Sockets are pre-wired for Type B LED lamps

Double Ended

| •                                  |                                 |                      |                |                           |                     | ,        |
|------------------------------------|---------------------------------|----------------------|----------------|---------------------------|---------------------|----------|
| ITEM                               | DESCRIPTION                     | LAMP TYPE            | LAMP<br>LENGTH | # LAMPS<br>(NOT INCLUDED) | LUMINAIRE<br>LENGTH | Option:1 |
| LED T8-Ready General Purpose Strip |                                 |                      |                |                           |                     |          |
| GPS4VVA1LT8B1                      | 4FT 1L Single End T8 Bypass Rdy | Single End Type B T8 | 4FT            | 1                         | 4FT                 | LS 1     |
| GPS4VVA1LT8B2                      | 4FT 1L Double End T8 Bypass Rdy | Double End Type B T8 | 4FT            | 1                         | 4FT                 | LS 1     |
| GPS4WA2LT8B1                       | 4FT 2L Single End T8 Bypass Rdy | Single End Type B T8 | 4FT            | 2                         | 4FT                 | LS 1     |
| GPS4VVA2LT8B2                      | 4FT 2L Double End T8 Bypass Rdy | Double End Type B T8 | 4FT            | 2                         | 4FT                 | LS 1     |
| GPS8WA2LT8B1                       | 8FT 2L Single End T8 Bypass Rdy | Single End Type B T8 | 4FT            | 2                         | 8FT                 | LS 1     |
| GPS8WA2LT8B2                       | 8FT 2L Double End T8 Bypass Rdy | Double End Type B T8 | 4FT            | 2                         | 8FT                 | LS 1     |
| GPS8WA4LT8B1                       | 8FT 4L Single End T8 Bypass Rdy | Single End Type B T8 | 4FT            | 4                         | 8FT                 | LS 1     |
| GPS8WA4LT8B2                       | 8FT 4L Double End T8 Bypass Rdy | Double End Type B T8 | 4FT            | 4                         | 8FT                 | LS 1     |
| GPS8WA2L8T8B2                      | 8FT 2L Fa8 Socket DE Bypass Rdy | Double End Type B T8 | 8FT            | 2                         | 8FT                 | LS 1     |